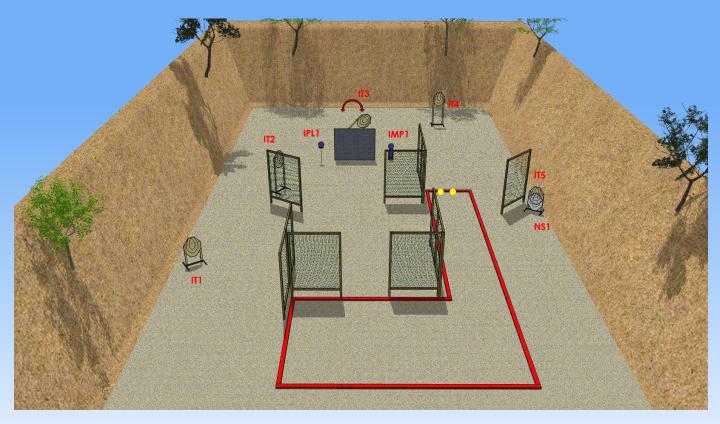

| Туре:                       | Short Course                                                                                                                                                                                                                                                         | Targets:                                                                                    |            |                        |    |  |  |
|-----------------------------|----------------------------------------------------------------------------------------------------------------------------------------------------------------------------------------------------------------------------------------------------------------------|---------------------------------------------------------------------------------------------|------------|------------------------|----|--|--|
| Minumum number of rounds:   | 12                                                                                                                                                                                                                                                                   | IPSC Targets                                                                                | 5          | IPSC Mini Targets      |    |  |  |
| Maximum Points:             | 60                                                                                                                                                                                                                                                                   | IPSC Poppers                                                                                |            | IPSC Mini Poppers      | 1  |  |  |
|                             |                                                                                                                                                                                                                                                                      | IPSC Metal Plates                                                                           | 1          |                        |    |  |  |
| Start:                      | Audible Signal                                                                                                                                                                                                                                                       | No-Shoots                                                                                   |            |                        |    |  |  |
| Start Position:             | Standing anywhere erect, with the firearm in the ready condition, held in both hands,<br>stock touching the competitor at hip level, barrel parallel to the ground, trigger guard<br>downwards, muzzle pointing downrange with the fingers outside the trigger guard |                                                                                             |            |                        |    |  |  |
| Firearm Ready<br>Condition: |                                                                                                                                                                                                                                                                      | LOADED - OPTI                                                                               | ON 1       |                        |    |  |  |
| Procedure:                  |                                                                                                                                                                                                                                                                      | Upon start signal engag                                                                     | ge the tar | gets                   |    |  |  |
| Design Notes:               | IMP1 activates l                                                                                                                                                                                                                                                     | 13 Swinger which will remain                                                                | visible at | the end of the moveme  | nt |  |  |
| Briefing Notes:             |                                                                                                                                                                                                                                                                      | 90° lateral and the backstops<br>d during the execution of the<br>shooter to verify the sco | exercise   | ; Shooter may delegate |    |  |  |