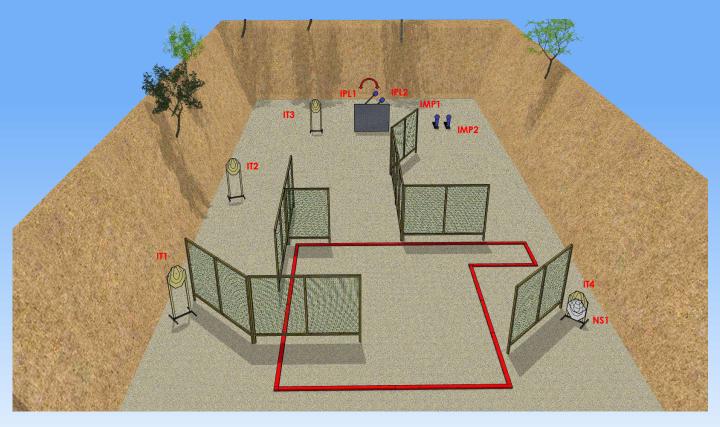

| Туре:                       | Short Course                                                                                                                                                                                                                                                         | Targets:                                                                                    |            |                        |    |  |  |
|-----------------------------|----------------------------------------------------------------------------------------------------------------------------------------------------------------------------------------------------------------------------------------------------------------------|---------------------------------------------------------------------------------------------|------------|------------------------|----|--|--|
| Minumum number of rounds:   | 12                                                                                                                                                                                                                                                                   | IPSC Targets                                                                                | 5          | IPSC Mini Targets      |    |  |  |
| Maximum Points:             | 60                                                                                                                                                                                                                                                                   | IPSC Poppers                                                                                |            | IPSC Mini Poppers      | 1  |  |  |
|                             |                                                                                                                                                                                                                                                                      | IPSC Metal Plates                                                                           | 1          |                        |    |  |  |
| Start:                      | Audible Signal                                                                                                                                                                                                                                                       | No-Shoots                                                                                   |            |                        |    |  |  |
| Start Position:             | Standing anywhere erect, with the firearm in the ready condition, held in both hands,<br>stock touching the competitor at hip level, barrel parallel to the ground, trigger guard<br>downwards, muzzle pointing downrange with the fingers outside the trigger guard |                                                                                             |            |                        |    |  |  |
| Firearm Ready<br>Condition: |                                                                                                                                                                                                                                                                      | LOADED - OPTI                                                                               | ON 1       |                        |    |  |  |
| Procedure:                  |                                                                                                                                                                                                                                                                      | Upon start signal engag                                                                     | ge the tar | gets                   |    |  |  |
| Design Notes:               | IMP1 activates l                                                                                                                                                                                                                                                     | 13 Swinger which will remain                                                                | visible at | the end of the moveme  | nt |  |  |
| Briefing Notes:             |                                                                                                                                                                                                                                                                      | 90° lateral and the backstops<br>d during the execution of the<br>shooter to verify the sco | exercise   | ; Shooter may delegate |    |  |  |

| Туре:                       | Short Course                                                                                                                                                                                                                                                         | Targets:                                                                              |            |                           |        |  |  |
|-----------------------------|----------------------------------------------------------------------------------------------------------------------------------------------------------------------------------------------------------------------------------------------------------------------|---------------------------------------------------------------------------------------|------------|---------------------------|--------|--|--|
| Minumum number of rounds:   | 12                                                                                                                                                                                                                                                                   | IPSC Targets                                                                          | 4          | IPSC Mini Targets         |        |  |  |
| Maximum Points:             | 60                                                                                                                                                                                                                                                                   | IPSC Poppers                                                                          |            | IPSC Mini Poppers         | 2      |  |  |
|                             |                                                                                                                                                                                                                                                                      | IPSC Metal Plates                                                                     | 2          |                           |        |  |  |
| Start:                      | Audible Signal                                                                                                                                                                                                                                                       | No-Shoots                                                                             | 1          |                           |        |  |  |
| Start Position:             | Standing anywhere erect, with the firearm in the ready condition, held in both hands,<br>stock touching the competitor at hip level, barrel parallel to the ground, trigger guard<br>downwards, muzzle pointing downrange with the fingers outside the trigger guard |                                                                                       |            |                           |        |  |  |
| Firearm Ready<br>Condition: |                                                                                                                                                                                                                                                                      | LOADED - OPTIC                                                                        | ON 1       |                           |        |  |  |
| Procedure:                  |                                                                                                                                                                                                                                                                      | Upon start signal engag                                                               | e the tar  | gets                      |        |  |  |
| Design Notes:               | IMP1 activates IPL1 and                                                                                                                                                                                                                                              | IPL2 Swingers which will ren                                                          | nain visik | ble at the end of the mov | vement |  |  |
| Briefing Notes:             |                                                                                                                                                                                                                                                                      | lateral and the backstops<br>during the execution of the<br>shooter to verify the sco | exercise   | ; Shooter may delegate    |        |  |  |