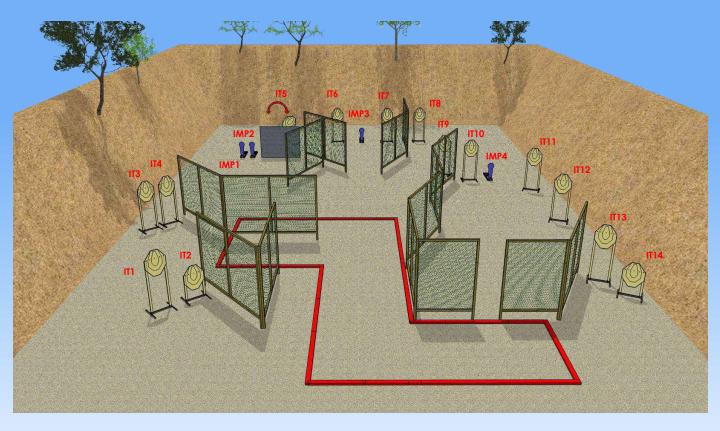

| Туре:                       | Short Course                                                                                                                                                                                                                                                         | Targets:                                                                                |            |                        |    |  |
|-----------------------------|----------------------------------------------------------------------------------------------------------------------------------------------------------------------------------------------------------------------------------------------------------------------|-----------------------------------------------------------------------------------------|------------|------------------------|----|--|
| Minumum number of rounds:   | 12                                                                                                                                                                                                                                                                   | IPSC Targets                                                                            | 5          | IPSC Mini Targets      |    |  |
| Maximum Points:             | 60                                                                                                                                                                                                                                                                   | IPSC Poppers                                                                            |            | IPSC Mini Poppers      | 1  |  |
|                             |                                                                                                                                                                                                                                                                      | IPSC Metal Plates                                                                       | 1          |                        |    |  |
| Start:                      | Audible Signal                                                                                                                                                                                                                                                       | No-Shoots                                                                               |            |                        |    |  |
| Start Position:             | Standing anywhere erect, with the firearm in the ready condition, held in both hands,<br>stock touching the competitor at hip level, barrel parallel to the ground, trigger guard<br>downwards, muzzle pointing downrange with the fingers outside the trigger guard |                                                                                         |            |                        |    |  |
| Firearm Ready<br>Condition: |                                                                                                                                                                                                                                                                      | LOADED - OPTIC                                                                          | ON 1       |                        |    |  |
| Procedure:                  |                                                                                                                                                                                                                                                                      | Upon start signal engag                                                                 | e the tar  | gets                   |    |  |
| Design Notes:               | IMP1 activates IT3                                                                                                                                                                                                                                                   | Swinger which will remain v                                                             | visible at | the end of the movemer | nt |  |
| Briefing Notes:             |                                                                                                                                                                                                                                                                      | ° lateral and the backstops<br>during the execution of the<br>shooter to verify the sco | exercise   | ; Shooter may delegate |    |  |

| Туре:                       | Short Course                                                                                                                                                                                                                                                         | Targets:                                                                              |            |                          |    |  |  |
|-----------------------------|----------------------------------------------------------------------------------------------------------------------------------------------------------------------------------------------------------------------------------------------------------------------|---------------------------------------------------------------------------------------|------------|--------------------------|----|--|--|
| Minumum number of rounds:   | 12                                                                                                                                                                                                                                                                   | IPSC Targets                                                                          | 4          | IPSC Mini Targets        |    |  |  |
| Maximum Points:             | 60                                                                                                                                                                                                                                                                   | IPSC Poppers                                                                          |            | IPSC Mini Poppers        | 2  |  |  |
|                             |                                                                                                                                                                                                                                                                      | IPSC Metal Plates                                                                     | 2          |                          |    |  |  |
| Start:                      | Audible Signal                                                                                                                                                                                                                                                       | No-Shoots                                                                             | 1          |                          |    |  |  |
| Start Position:             | Sitting on the chair as shown, with the firearm in the ready condition, held in both hands, stock touching the competitor at hip level, barrel parallel to the ground, trigger guard downwards, muzzle pointing downrange with the fingers outside the trigger guard |                                                                                       |            |                          |    |  |  |
| Firearm Ready<br>Condition: |                                                                                                                                                                                                                                                                      | LOADED - OPTIC                                                                        | ON 2       |                          |    |  |  |
| Procedure:                  |                                                                                                                                                                                                                                                                      | Upon start signal engag                                                               | e the tar  | gets                     |    |  |  |
| Design Notes:               | IMP2 activates IT3 S                                                                                                                                                                                                                                                 | Swinger which will remain v                                                           | visible at | the end of the movemen   | it |  |  |
| Briefing Notes:             |                                                                                                                                                                                                                                                                      | lateral and the backstops<br>during the execution of the<br>shooter to verify the sco | exercise   | ; Shooter may delegate ( |    |  |  |

| Туре:                                                                                                                                                                                                                                                                                                                                              | Short Course                                                                                                                                                                                                                      | Targets:                   |           |                         |   |  |  |
|----------------------------------------------------------------------------------------------------------------------------------------------------------------------------------------------------------------------------------------------------------------------------------------------------------------------------------------------------|-----------------------------------------------------------------------------------------------------------------------------------------------------------------------------------------------------------------------------------|----------------------------|-----------|-------------------------|---|--|--|
| Minumum number of rounds:                                                                                                                                                                                                                                                                                                                          | 12                                                                                                                                                                                                                                | IPSC Targets               | 5         | IPSC Mini Targets       |   |  |  |
| Maximum Points:                                                                                                                                                                                                                                                                                                                                    | 60                                                                                                                                                                                                                                | IPSC Poppers               |           | IPSC Mini Poppers       | 1 |  |  |
|                                                                                                                                                                                                                                                                                                                                                    |                                                                                                                                                                                                                                   | IPSC Metal Plates          | 1         |                         |   |  |  |
| Start:                                                                                                                                                                                                                                                                                                                                             | Audible Signal                                                                                                                                                                                                                    | No-Shoots                  | 1         |                         |   |  |  |
| Start Position:<br>Start Position:<br>Tips of the feet touching the marks as shown, standing erect, with the firearm in the ready<br>condition, held in both hands, stock touching the competitor at hip level, barrel parallel to the<br>ground, trigger guard downwards, muzzle pointing downrange with the fingers outside the<br>trigger guard |                                                                                                                                                                                                                                   |                            |           |                         |   |  |  |
| Firearm Ready<br>Condition:                                                                                                                                                                                                                                                                                                                        |                                                                                                                                                                                                                                   | UNLOADED - OPT             | ION 3     |                         |   |  |  |
| Procedure:                                                                                                                                                                                                                                                                                                                                         |                                                                                                                                                                                                                                   | Upon start signal engag    | e the tar | gets                    |   |  |  |
| Design Notes:                                                                                                                                                                                                                                                                                                                                      | IMP1 activates IT3 S                                                                                                                                                                                                              | winger which will remain v | isible at | the end of the movement |   |  |  |
| Briefing Notes:                                                                                                                                                                                                                                                                                                                                    | The safety angles are 90° lateral and the backstops vertically. Structures are hard cover. The<br>score will be counted during the execution of the exercise; Shooter may delegate other<br>shooter to verify the score counting. |                            |           |                         |   |  |  |