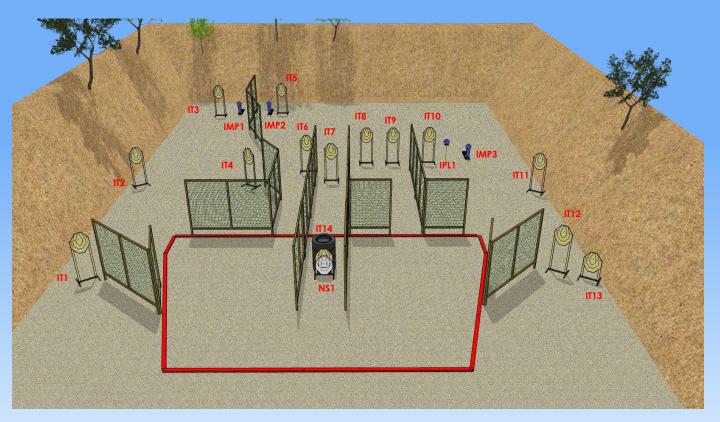

| Туре:                       | Long Course                                                                                                                                                                                                                                                          | Targets:                                                                                   |           |                        |    |  |  |
|-----------------------------|----------------------------------------------------------------------------------------------------------------------------------------------------------------------------------------------------------------------------------------------------------------------|--------------------------------------------------------------------------------------------|-----------|------------------------|----|--|--|
| Minumum number of rounds:   | 32                                                                                                                                                                                                                                                                   | IPSC Targets                                                                               | 14        | IPSC Mini Targets      |    |  |  |
| Maximum Points:             | 160                                                                                                                                                                                                                                                                  | IPSC Poppers                                                                               |           | IPSC Mini Poppers      | 4  |  |  |
|                             |                                                                                                                                                                                                                                                                      | IPSC Metal Plates                                                                          |           |                        |    |  |  |
| Start:                      | Audible Signal                                                                                                                                                                                                                                                       | No-Shoots                                                                                  |           |                        |    |  |  |
| Start Position:             | Standing anywhere erect, with the firearm in the ready condition, held in both hands,<br>stock touching the competitor at hip level, barrel parallel to the ground, trigger guard<br>downwards, muzzle pointing downrange with the fingers outside the trigger guard |                                                                                            |           |                        |    |  |  |
| Firearm Ready<br>Condition: |                                                                                                                                                                                                                                                                      | LOADED - OPTIC                                                                             | ON 1      |                        |    |  |  |
| Procedure:                  |                                                                                                                                                                                                                                                                      | Upon start signal engag                                                                    | e the tar | gets                   |    |  |  |
| Design Notes:               | IMP2 activates IT5                                                                                                                                                                                                                                                   | 5 Swinger which will remain v                                                              | isible at | the end of the moveme  | nt |  |  |
| Briefing Notes:             |                                                                                                                                                                                                                                                                      | 0° lateral and the backstops<br>I during the execution of the<br>shooter to verify the sco | exercise  | ; Shooter may delegate |    |  |  |