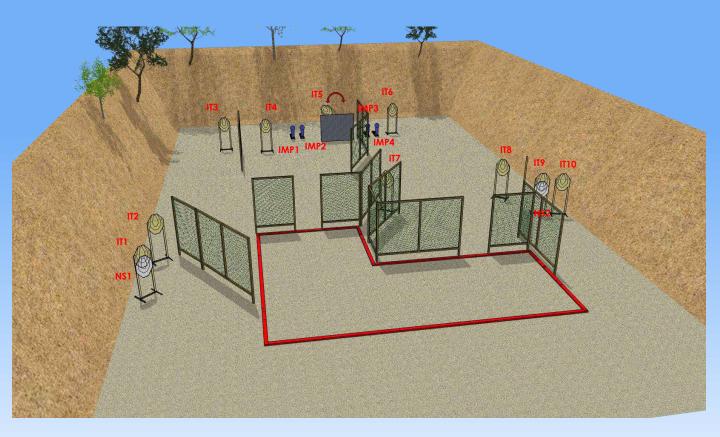

| Туре:                       | Medium Course             | Targets:                                                                                                                                                                                                                                                                                                                                                                                                                                                                                                                                                                                                                                                                                                                                                                                                                                                                                                                                                                                                                                                                                                                                                                                                                                                                                                                                                                                                                                                                                                                                                                                                                                                                                                                                                                                                                                                                                                                                                                                                                                                                                                                             |            |                            |         |
|-----------------------------|---------------------------|--------------------------------------------------------------------------------------------------------------------------------------------------------------------------------------------------------------------------------------------------------------------------------------------------------------------------------------------------------------------------------------------------------------------------------------------------------------------------------------------------------------------------------------------------------------------------------------------------------------------------------------------------------------------------------------------------------------------------------------------------------------------------------------------------------------------------------------------------------------------------------------------------------------------------------------------------------------------------------------------------------------------------------------------------------------------------------------------------------------------------------------------------------------------------------------------------------------------------------------------------------------------------------------------------------------------------------------------------------------------------------------------------------------------------------------------------------------------------------------------------------------------------------------------------------------------------------------------------------------------------------------------------------------------------------------------------------------------------------------------------------------------------------------------------------------------------------------------------------------------------------------------------------------------------------------------------------------------------------------------------------------------------------------------------------------------------------------------------------------------------------------|------------|----------------------------|---------|
| Minumum number of rounds:   | 24                        | IPSC Targets                                                                                                                                                                                                                                                                                                                                                                                                                                                                                                                                                                                                                                                                                                                                                                                                                                                                                                                                                                                                                                                                                                                                                                                                                                                                                                                                                                                                                                                                                                                                                                                                                                                                                                                                                                                                                                                                                                                                                                                                                                                                                                                         | 11         | IPSC Mini Targets          |         |
| Maximum Points:             | 120                       | IPSC Poppers                                                                                                                                                                                                                                                                                                                                                                                                                                                                                                                                                                                                                                                                                                                                                                                                                                                                                                                                                                                                                                                                                                                                                                                                                                                                                                                                                                                                                                                                                                                                                                                                                                                                                                                                                                                                                                                                                                                                                                                                                                                                                                                         |            | IPSC Mini Poppers          | 2       |
|                             |                           | IPSC Metal Plates                                                                                                                                                                                                                                                                                                                                                                                                                                                                                                                                                                                                                                                                                                                                                                                                                                                                                                                                                                                                                                                                                                                                                                                                                                                                                                                                                                                                                                                                                                                                                                                                                                                                                                                                                                                                                                                                                                                                                                                                                                                                                                                    |            |                            |         |
| Start:                      | Audible Signal            | No-Shoots                                                                                                                                                                                                                                                                                                                                                                                                                                                                                                                                                                                                                                                                                                                                                                                                                                                                                                                                                                                                                                                                                                                                                                                                                                                                                                                                                                                                                                                                                                                                                                                                                                                                                                                                                                                                                                                                                                                                                                                                                                                                                                                            |            |                            |         |
| Start Position:             | stock touching the co     | ect, with the firearm in the<br>mpetitor at hip level, barrel<br>pointing downrange with the<br>pointing downrange with the second sec | l parallel | to the ground, trigger gu  | ard     |
| Firearm Ready<br>Condition: |                           | LOADED - OPTIC                                                                                                                                                                                                                                                                                                                                                                                                                                                                                                                                                                                                                                                                                                                                                                                                                                                                                                                                                                                                                                                                                                                                                                                                                                                                                                                                                                                                                                                                                                                                                                                                                                                                                                                                                                                                                                                                                                                                                                                                                                                                                                                       | DN 1       |                            |         |
| Procedure:                  |                           | Upon start signal engag                                                                                                                                                                                                                                                                                                                                                                                                                                                                                                                                                                                                                                                                                                                                                                                                                                                                                                                                                                                                                                                                                                                                                                                                                                                                                                                                                                                                                                                                                                                                                                                                                                                                                                                                                                                                                                                                                                                                                                                                                                                                                                              | e the tar  | gets                       |         |
| Design Notes:               | IMP1 and IMP2 activates I | 4 and IT7 Swingers, respec<br>of the moveme                                                                                                                                                                                                                                                                                                                                                                                                                                                                                                                                                                                                                                                                                                                                                                                                                                                                                                                                                                                                                                                                                                                                                                                                                                                                                                                                                                                                                                                                                                                                                                                                                                                                                                                                                                                                                                                                                                                                                                                                                                                                                          | • •        | hich will remain visible a | the end |
| Briefing Notes:             |                           | lateral and the backstops<br>luring the execution of the<br>shooter to verify the sco                                                                                                                                                                                                                                                                                                                                                                                                                                                                                                                                                                                                                                                                                                                                                                                                                                                                                                                                                                                                                                                                                                                                                                                                                                                                                                                                                                                                                                                                                                                                                                                                                                                                                                                                                                                                                                                                                                                                                                                                                                                | exercise   | ; Shooter may delegate     |         |