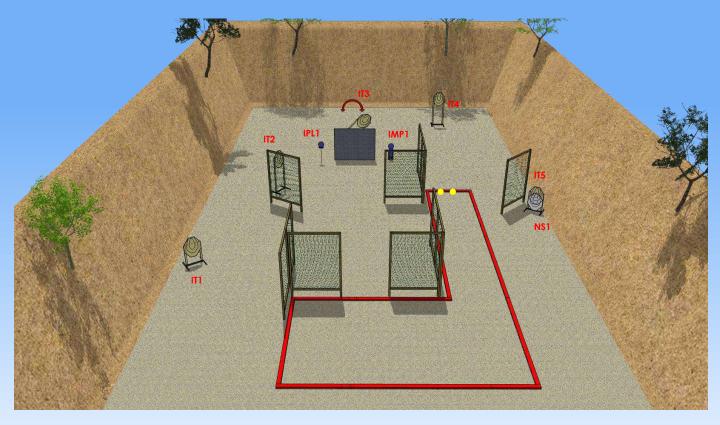

| Туре:                       | Long Course                                                                                                                                                                                                                                                          | Targets:                                                                                   |           |                        |    |  |  |
|-----------------------------|----------------------------------------------------------------------------------------------------------------------------------------------------------------------------------------------------------------------------------------------------------------------|--------------------------------------------------------------------------------------------|-----------|------------------------|----|--|--|
| Minumum number of rounds:   | 32                                                                                                                                                                                                                                                                   | IPSC Targets                                                                               | 14        | IPSC Mini Targets      |    |  |  |
| Maximum Points:             | 160                                                                                                                                                                                                                                                                  | IPSC Poppers                                                                               |           | IPSC Mini Poppers      | 4  |  |  |
|                             |                                                                                                                                                                                                                                                                      | IPSC Metal Plates                                                                          |           |                        |    |  |  |
| Start:                      | Audible Signal                                                                                                                                                                                                                                                       | No-Shoots                                                                                  |           |                        |    |  |  |
| Start Position:             | Standing anywhere erect, with the firearm in the ready condition, held in both hands,<br>stock touching the competitor at hip level, barrel parallel to the ground, trigger guard<br>downwards, muzzle pointing downrange with the fingers outside the trigger guard |                                                                                            |           |                        |    |  |  |
| Firearm Ready<br>Condition: |                                                                                                                                                                                                                                                                      | LOADED - OPTIC                                                                             | ON 1      |                        |    |  |  |
| Procedure:                  |                                                                                                                                                                                                                                                                      | Upon start signal engag                                                                    | e the tar | gets                   |    |  |  |
| Design Notes:               | IMP2 activates IT5                                                                                                                                                                                                                                                   | 5 Swinger which will remain v                                                              | isible at | the end of the moveme  | nt |  |  |
| Briefing Notes:             |                                                                                                                                                                                                                                                                      | 0° lateral and the backstops<br>I during the execution of the<br>shooter to verify the sco | exercise  | ; Shooter may delegate |    |  |  |