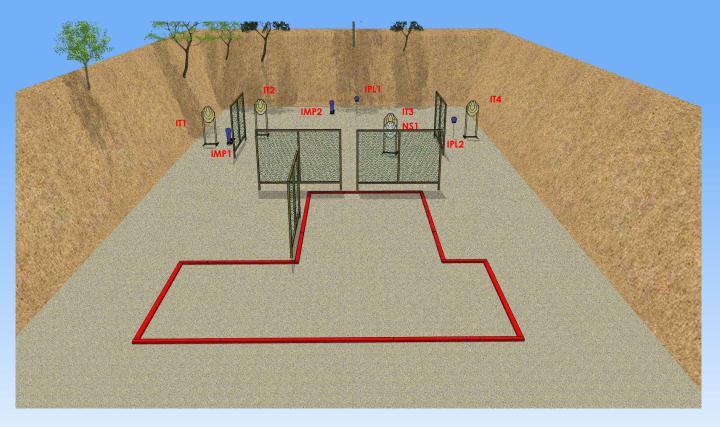

| Туре:                       | Short Course                                                                                                                                                                                                                                                         | Targets:                                                                              |            |                           |        |  |  |
|-----------------------------|----------------------------------------------------------------------------------------------------------------------------------------------------------------------------------------------------------------------------------------------------------------------|---------------------------------------------------------------------------------------|------------|---------------------------|--------|--|--|
| Minumum number of rounds:   | 12                                                                                                                                                                                                                                                                   | IPSC Targets                                                                          | 4          | IPSC Mini Targets         |        |  |  |
| Maximum Points:             | 60                                                                                                                                                                                                                                                                   | IPSC Poppers                                                                          |            | IPSC Mini Poppers         | 2      |  |  |
|                             |                                                                                                                                                                                                                                                                      | IPSC Metal Plates                                                                     | 2          |                           |        |  |  |
| Start:                      | Audible Signal                                                                                                                                                                                                                                                       | No-Shoots                                                                             | 1          |                           |        |  |  |
| Start Position:             | Standing anywhere erect, with the firearm in the ready condition, held in both hands,<br>stock touching the competitor at hip level, barrel parallel to the ground, trigger guard<br>downwards, muzzle pointing downrange with the fingers outside the trigger guard |                                                                                       |            |                           |        |  |  |
| Firearm Ready<br>Condition: |                                                                                                                                                                                                                                                                      | LOADED - OPTIC                                                                        | ON 1       |                           |        |  |  |
| Procedure:                  |                                                                                                                                                                                                                                                                      | Upon start signal engag                                                               | e the tar  | gets                      |        |  |  |
| Design Notes:               | IMP1 activates IPL1 and                                                                                                                                                                                                                                              | IPL2 Swingers which will ren                                                          | nain visik | ble at the end of the mov | vement |  |  |
| Briefing Notes:             |                                                                                                                                                                                                                                                                      | lateral and the backstops<br>during the execution of the<br>shooter to verify the sco | exercise   | ; Shooter may delegate    |        |  |  |