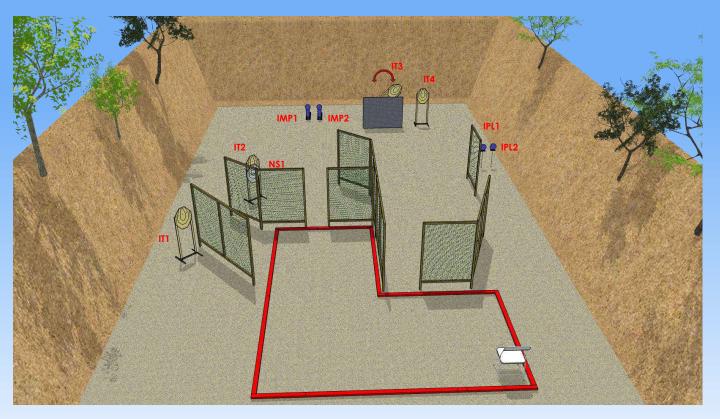

| Туре:                       | Medium Course             | Targets:                                                                                                                                                                                                                                                                                                                                                                                                                                                                                                                                                                                                                                                                                                                                                                                                                                                                                                                                                                                                                                                                                                                                                                                                                                                                                                                                                                                                                                                                                                                                                                                                                                                                                                                                                                                                                                                                                                                                                                                                                                                                                                                             |            |                            |         |
|-----------------------------|---------------------------|--------------------------------------------------------------------------------------------------------------------------------------------------------------------------------------------------------------------------------------------------------------------------------------------------------------------------------------------------------------------------------------------------------------------------------------------------------------------------------------------------------------------------------------------------------------------------------------------------------------------------------------------------------------------------------------------------------------------------------------------------------------------------------------------------------------------------------------------------------------------------------------------------------------------------------------------------------------------------------------------------------------------------------------------------------------------------------------------------------------------------------------------------------------------------------------------------------------------------------------------------------------------------------------------------------------------------------------------------------------------------------------------------------------------------------------------------------------------------------------------------------------------------------------------------------------------------------------------------------------------------------------------------------------------------------------------------------------------------------------------------------------------------------------------------------------------------------------------------------------------------------------------------------------------------------------------------------------------------------------------------------------------------------------------------------------------------------------------------------------------------------------|------------|----------------------------|---------|
| Minumum number of rounds:   | 24                        | IPSC Targets                                                                                                                                                                                                                                                                                                                                                                                                                                                                                                                                                                                                                                                                                                                                                                                                                                                                                                                                                                                                                                                                                                                                                                                                                                                                                                                                                                                                                                                                                                                                                                                                                                                                                                                                                                                                                                                                                                                                                                                                                                                                                                                         | 11         | IPSC Mini Targets          |         |
| Maximum Points:             | 120                       | IPSC Poppers                                                                                                                                                                                                                                                                                                                                                                                                                                                                                                                                                                                                                                                                                                                                                                                                                                                                                                                                                                                                                                                                                                                                                                                                                                                                                                                                                                                                                                                                                                                                                                                                                                                                                                                                                                                                                                                                                                                                                                                                                                                                                                                         |            | IPSC Mini Poppers          | 2       |
|                             |                           | IPSC Metal Plates                                                                                                                                                                                                                                                                                                                                                                                                                                                                                                                                                                                                                                                                                                                                                                                                                                                                                                                                                                                                                                                                                                                                                                                                                                                                                                                                                                                                                                                                                                                                                                                                                                                                                                                                                                                                                                                                                                                                                                                                                                                                                                                    |            |                            |         |
| Start:                      | Audible Signal            | No-Shoots                                                                                                                                                                                                                                                                                                                                                                                                                                                                                                                                                                                                                                                                                                                                                                                                                                                                                                                                                                                                                                                                                                                                                                                                                                                                                                                                                                                                                                                                                                                                                                                                                                                                                                                                                                                                                                                                                                                                                                                                                                                                                                                            |            |                            |         |
| Start Position:             | stock touching the co     | ect, with the firearm in the<br>mpetitor at hip level, barrel<br>pointing downrange with the<br>pointing downrange with the second sec | l parallel | to the ground, trigger gu  | ard     |
| Firearm Ready<br>Condition: |                           | LOADED - OPTIC                                                                                                                                                                                                                                                                                                                                                                                                                                                                                                                                                                                                                                                                                                                                                                                                                                                                                                                                                                                                                                                                                                                                                                                                                                                                                                                                                                                                                                                                                                                                                                                                                                                                                                                                                                                                                                                                                                                                                                                                                                                                                                                       | DN 1       |                            |         |
| Procedure:                  |                           | Upon start signal engag                                                                                                                                                                                                                                                                                                                                                                                                                                                                                                                                                                                                                                                                                                                                                                                                                                                                                                                                                                                                                                                                                                                                                                                                                                                                                                                                                                                                                                                                                                                                                                                                                                                                                                                                                                                                                                                                                                                                                                                                                                                                                                              | e the tar  | gets                       |         |
| Design Notes:               | IMP1 and IMP2 activates I | 4 and IT7 Swingers, respec<br>of the moveme                                                                                                                                                                                                                                                                                                                                                                                                                                                                                                                                                                                                                                                                                                                                                                                                                                                                                                                                                                                                                                                                                                                                                                                                                                                                                                                                                                                                                                                                                                                                                                                                                                                                                                                                                                                                                                                                                                                                                                                                                                                                                          | • •        | hich will remain visible a | the end |
| Briefing Notes:             |                           | lateral and the backstops<br>luring the execution of the<br>shooter to verify the sco                                                                                                                                                                                                                                                                                                                                                                                                                                                                                                                                                                                                                                                                                                                                                                                                                                                                                                                                                                                                                                                                                                                                                                                                                                                                                                                                                                                                                                                                                                                                                                                                                                                                                                                                                                                                                                                                                                                                                                                                                                                | exercise   | ; Shooter may delegate     |         |