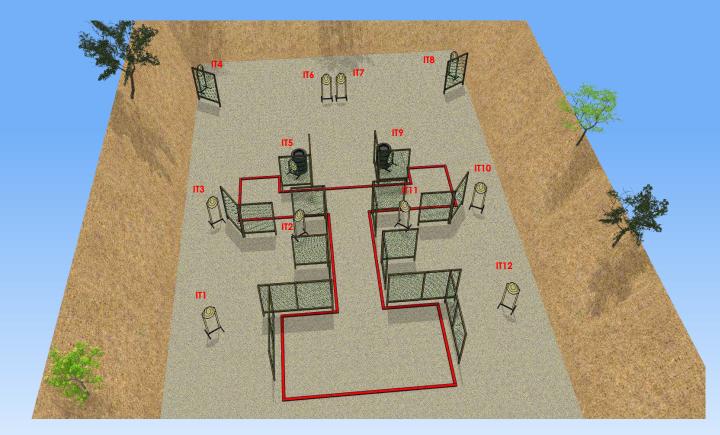

| Туре:                       | Medium Course                                                                                                                                                                                                                                                        | Targets:                |           |                                                                           |  |  |
|-----------------------------|----------------------------------------------------------------------------------------------------------------------------------------------------------------------------------------------------------------------------------------------------------------------|-------------------------|-----------|---------------------------------------------------------------------------|--|--|
| Minumum number of rounds:   | 24                                                                                                                                                                                                                                                                   | IPSC Targets            | 12        | IPSC Mini Targets                                                         |  |  |
| Maximum Points:             | 120                                                                                                                                                                                                                                                                  | IPSC Poppers            |           | IPSC Mini Poppers                                                         |  |  |
|                             |                                                                                                                                                                                                                                                                      | IPSC Metal Plates       |           |                                                                           |  |  |
| Start:                      | Audible Signal                                                                                                                                                                                                                                                       | No-Shoots               |           |                                                                           |  |  |
| Start Position:             | Standing anywhere erect, with the firearm in the ready condition, held in both hands,<br>stock touching the competitor at hip level, barrel parallel to the ground, trigger guard<br>downwards, muzzle pointing downrange with the fingers outside the trigger guard |                         |           |                                                                           |  |  |
| Firearm Ready<br>Condition: |                                                                                                                                                                                                                                                                      | LOADED - OPTIC          | DN 1      |                                                                           |  |  |
| Procedure:                  |                                                                                                                                                                                                                                                                      | Upon start signal engag | e the tar | gets                                                                      |  |  |
| Design Notes:               |                                                                                                                                                                                                                                                                      |                         |           |                                                                           |  |  |
| Briefing Notes:             |                                                                                                                                                                                                                                                                      |                         | exercise  | y. Structures are hard cover. The<br>; Shooter may delegate other<br>ing. |  |  |