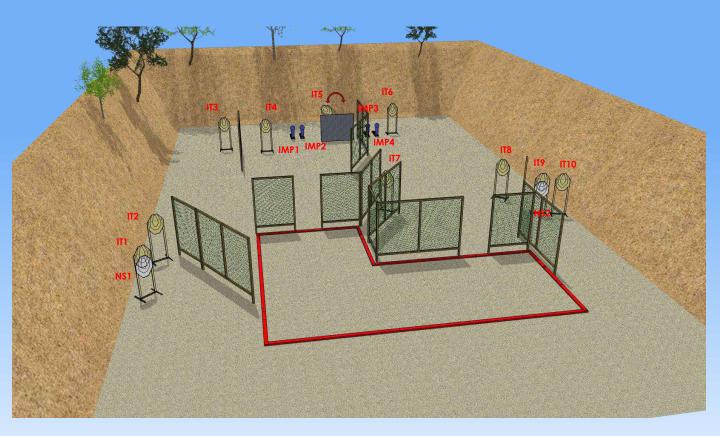

| Туре:                       | Medium Course             | Targets:                                                                                                                                                                                                                                                                                                                                                                                                                                                                                                                                                                                                                                                                                                                                                                                                                                                                                                                                                                                                                                                                                                                                                                                                                                                                                                                                                                                                                                                                                                                                                                                                                                                                                                                                                                                                                                                                                                                                                                                                                                                                                                                             |            |                            |         |
|-----------------------------|---------------------------|--------------------------------------------------------------------------------------------------------------------------------------------------------------------------------------------------------------------------------------------------------------------------------------------------------------------------------------------------------------------------------------------------------------------------------------------------------------------------------------------------------------------------------------------------------------------------------------------------------------------------------------------------------------------------------------------------------------------------------------------------------------------------------------------------------------------------------------------------------------------------------------------------------------------------------------------------------------------------------------------------------------------------------------------------------------------------------------------------------------------------------------------------------------------------------------------------------------------------------------------------------------------------------------------------------------------------------------------------------------------------------------------------------------------------------------------------------------------------------------------------------------------------------------------------------------------------------------------------------------------------------------------------------------------------------------------------------------------------------------------------------------------------------------------------------------------------------------------------------------------------------------------------------------------------------------------------------------------------------------------------------------------------------------------------------------------------------------------------------------------------------------|------------|----------------------------|---------|
| Minumum number of rounds:   | 24                        | IPSC Targets                                                                                                                                                                                                                                                                                                                                                                                                                                                                                                                                                                                                                                                                                                                                                                                                                                                                                                                                                                                                                                                                                                                                                                                                                                                                                                                                                                                                                                                                                                                                                                                                                                                                                                                                                                                                                                                                                                                                                                                                                                                                                                                         | 11         | IPSC Mini Targets          |         |
| Maximum Points:             | 120                       | IPSC Poppers                                                                                                                                                                                                                                                                                                                                                                                                                                                                                                                                                                                                                                                                                                                                                                                                                                                                                                                                                                                                                                                                                                                                                                                                                                                                                                                                                                                                                                                                                                                                                                                                                                                                                                                                                                                                                                                                                                                                                                                                                                                                                                                         |            | IPSC Mini Poppers          | 2       |
|                             |                           | IPSC Metal Plates                                                                                                                                                                                                                                                                                                                                                                                                                                                                                                                                                                                                                                                                                                                                                                                                                                                                                                                                                                                                                                                                                                                                                                                                                                                                                                                                                                                                                                                                                                                                                                                                                                                                                                                                                                                                                                                                                                                                                                                                                                                                                                                    |            |                            |         |
| Start:                      | Audible Signal            | No-Shoots                                                                                                                                                                                                                                                                                                                                                                                                                                                                                                                                                                                                                                                                                                                                                                                                                                                                                                                                                                                                                                                                                                                                                                                                                                                                                                                                                                                                                                                                                                                                                                                                                                                                                                                                                                                                                                                                                                                                                                                                                                                                                                                            |            |                            |         |
| Start Position:             | stock touching the co     | ect, with the firearm in the<br>mpetitor at hip level, barrel<br>pointing downrange with the<br>pointing downrange with the second sec | l parallel | to the ground, trigger gu  | ard     |
| Firearm Ready<br>Condition: |                           | LOADED - OPTIC                                                                                                                                                                                                                                                                                                                                                                                                                                                                                                                                                                                                                                                                                                                                                                                                                                                                                                                                                                                                                                                                                                                                                                                                                                                                                                                                                                                                                                                                                                                                                                                                                                                                                                                                                                                                                                                                                                                                                                                                                                                                                                                       | DN 1       |                            |         |
| Procedure:                  |                           | Upon start signal engag                                                                                                                                                                                                                                                                                                                                                                                                                                                                                                                                                                                                                                                                                                                                                                                                                                                                                                                                                                                                                                                                                                                                                                                                                                                                                                                                                                                                                                                                                                                                                                                                                                                                                                                                                                                                                                                                                                                                                                                                                                                                                                              | e the tar  | gets                       |         |
| Design Notes:               | IMP1 and IMP2 activates I | 4 and IT7 Swingers, respec<br>of the moveme                                                                                                                                                                                                                                                                                                                                                                                                                                                                                                                                                                                                                                                                                                                                                                                                                                                                                                                                                                                                                                                                                                                                                                                                                                                                                                                                                                                                                                                                                                                                                                                                                                                                                                                                                                                                                                                                                                                                                                                                                                                                                          | • •        | hich will remain visible a | the end |
| Briefing Notes:             |                           | lateral and the backstops<br>luring the execution of the<br>shooter to verify the sco                                                                                                                                                                                                                                                                                                                                                                                                                                                                                                                                                                                                                                                                                                                                                                                                                                                                                                                                                                                                                                                                                                                                                                                                                                                                                                                                                                                                                                                                                                                                                                                                                                                                                                                                                                                                                                                                                                                                                                                                                                                | exercise   | ; Shooter may delegate     |         |

| Туре:                       | Medium Course                                                                                                                                                                                                                                                        | Targets:                |           |                                                                           |  |  |
|-----------------------------|----------------------------------------------------------------------------------------------------------------------------------------------------------------------------------------------------------------------------------------------------------------------|-------------------------|-----------|---------------------------------------------------------------------------|--|--|
| Minumum number of rounds:   | 24                                                                                                                                                                                                                                                                   | IPSC Targets            | 12        | IPSC Mini Targets                                                         |  |  |
| Maximum Points:             | 120                                                                                                                                                                                                                                                                  | IPSC Poppers            |           | IPSC Mini Poppers                                                         |  |  |
|                             |                                                                                                                                                                                                                                                                      | IPSC Metal Plates       |           |                                                                           |  |  |
| Start:                      | Audible Signal                                                                                                                                                                                                                                                       | No-Shoots               |           |                                                                           |  |  |
| Start Position:             | Standing anywhere erect, with the firearm in the ready condition, held in both hands,<br>stock touching the competitor at hip level, barrel parallel to the ground, trigger guard<br>downwards, muzzle pointing downrange with the fingers outside the trigger guard |                         |           |                                                                           |  |  |
| Firearm Ready<br>Condition: |                                                                                                                                                                                                                                                                      | LOADED - OPTIC          | DN 1      |                                                                           |  |  |
| Procedure:                  |                                                                                                                                                                                                                                                                      | Upon start signal engag | e the tar | gets                                                                      |  |  |
| Design Notes:               |                                                                                                                                                                                                                                                                      |                         |           |                                                                           |  |  |
| Briefing Notes:             |                                                                                                                                                                                                                                                                      |                         | exercise  | y. Structures are hard cover. The<br>; Shooter may delegate other<br>ing. |  |  |