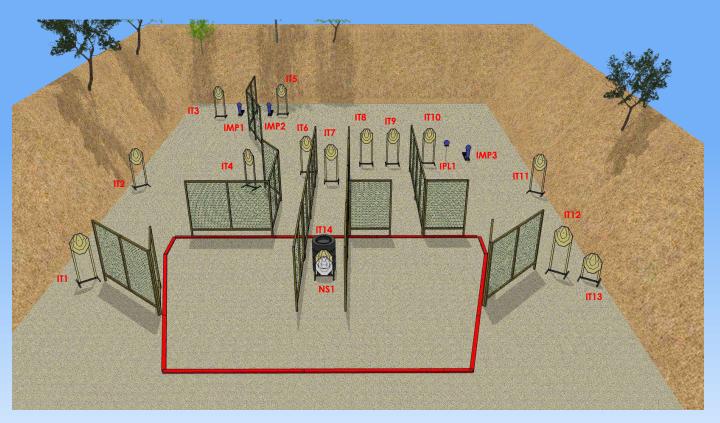

| Туре:                       | Medium Course                                                                                                                                                                                                                                                        | Targets:                |           |                                                                           |  |  |
|-----------------------------|----------------------------------------------------------------------------------------------------------------------------------------------------------------------------------------------------------------------------------------------------------------------|-------------------------|-----------|---------------------------------------------------------------------------|--|--|
| Minumum number of rounds:   | 24                                                                                                                                                                                                                                                                   | IPSC Targets            | 12        | IPSC Mini Targets                                                         |  |  |
| Maximum Points:             | 120                                                                                                                                                                                                                                                                  | IPSC Poppers            |           | IPSC Mini Poppers                                                         |  |  |
|                             |                                                                                                                                                                                                                                                                      | IPSC Metal Plates       |           |                                                                           |  |  |
| Start:                      | Audible Signal                                                                                                                                                                                                                                                       | No-Shoots               |           |                                                                           |  |  |
| Start Position:             | Standing anywhere erect, with the firearm in the ready condition, held in both hands,<br>stock touching the competitor at hip level, barrel parallel to the ground, trigger guard<br>downwards, muzzle pointing downrange with the fingers outside the trigger guard |                         |           |                                                                           |  |  |
| Firearm Ready<br>Condition: |                                                                                                                                                                                                                                                                      | LOADED - OPTIC          | DN 1      |                                                                           |  |  |
| Procedure:                  |                                                                                                                                                                                                                                                                      | Upon start signal engag | e the tar | gets                                                                      |  |  |
| Design Notes:               |                                                                                                                                                                                                                                                                      |                         |           |                                                                           |  |  |
| Briefing Notes:             |                                                                                                                                                                                                                                                                      |                         | exercise  | y. Structures are hard cover. The<br>; Shooter may delegate other<br>ing. |  |  |