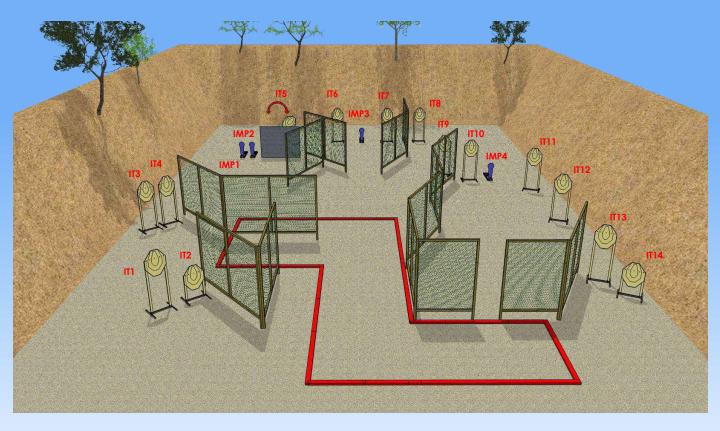

| Туре:                       | Short Course                                                                                                                                                                                                                                                         | Targets:                                                                              |            |                           |        |  |  |
|-----------------------------|----------------------------------------------------------------------------------------------------------------------------------------------------------------------------------------------------------------------------------------------------------------------|---------------------------------------------------------------------------------------|------------|---------------------------|--------|--|--|
| Minumum number of rounds:   | 12                                                                                                                                                                                                                                                                   | IPSC Targets                                                                          | 4          | IPSC Mini Targets         |        |  |  |
| Maximum Points:             | 60                                                                                                                                                                                                                                                                   | IPSC Poppers                                                                          |            | IPSC Mini Poppers         | 2      |  |  |
|                             |                                                                                                                                                                                                                                                                      | IPSC Metal Plates                                                                     | 2          |                           |        |  |  |
| Start:                      | Audible Signal                                                                                                                                                                                                                                                       | No-Shoots                                                                             | 1          |                           |        |  |  |
| Start Position:             | Standing anywhere erect, with the firearm in the ready condition, held in both hands,<br>stock touching the competitor at hip level, barrel parallel to the ground, trigger guard<br>downwards, muzzle pointing downrange with the fingers outside the trigger guard |                                                                                       |            |                           |        |  |  |
| Firearm Ready<br>Condition: |                                                                                                                                                                                                                                                                      | LOADED - OPTIC                                                                        | ON 1       |                           |        |  |  |
| Procedure:                  |                                                                                                                                                                                                                                                                      | Upon start signal engag                                                               | e the tar  | gets                      |        |  |  |
| Design Notes:               | IMP1 activates IPL1 and                                                                                                                                                                                                                                              | IPL2 Swingers which will ren                                                          | nain visik | ble at the end of the mov | vement |  |  |
| Briefing Notes:             |                                                                                                                                                                                                                                                                      | lateral and the backstops<br>during the execution of the<br>shooter to verify the sco | exercise   | ; Shooter may delegate    |        |  |  |