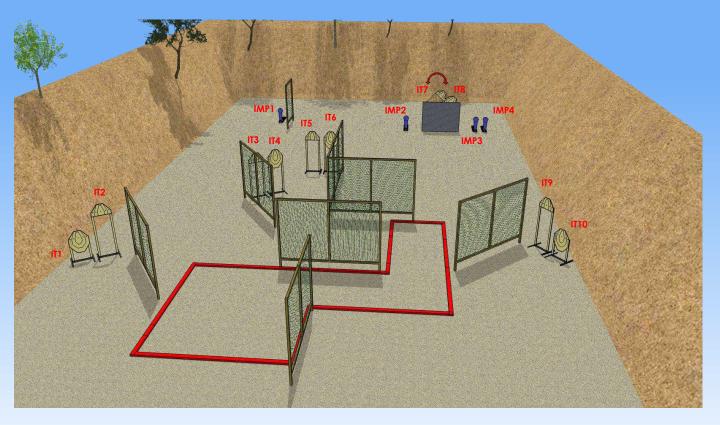

| Туре:                       | Medium Course             | Targets:                                                                                                                                                                                                                                                                                                                                                                                                                                                                                                                                                                                                                                                                                                                                                                                                                                                                                                                                                                                                                                                                                                                                                                                                                                                                                                                                                                                                                                                                                                                                                                                                                                                                                                                                                                                                                                                                                                                                                                                                                                                                                                                             |            |                            |         |
|-----------------------------|---------------------------|--------------------------------------------------------------------------------------------------------------------------------------------------------------------------------------------------------------------------------------------------------------------------------------------------------------------------------------------------------------------------------------------------------------------------------------------------------------------------------------------------------------------------------------------------------------------------------------------------------------------------------------------------------------------------------------------------------------------------------------------------------------------------------------------------------------------------------------------------------------------------------------------------------------------------------------------------------------------------------------------------------------------------------------------------------------------------------------------------------------------------------------------------------------------------------------------------------------------------------------------------------------------------------------------------------------------------------------------------------------------------------------------------------------------------------------------------------------------------------------------------------------------------------------------------------------------------------------------------------------------------------------------------------------------------------------------------------------------------------------------------------------------------------------------------------------------------------------------------------------------------------------------------------------------------------------------------------------------------------------------------------------------------------------------------------------------------------------------------------------------------------------|------------|----------------------------|---------|
| Minumum number of rounds:   | 24                        | IPSC Targets                                                                                                                                                                                                                                                                                                                                                                                                                                                                                                                                                                                                                                                                                                                                                                                                                                                                                                                                                                                                                                                                                                                                                                                                                                                                                                                                                                                                                                                                                                                                                                                                                                                                                                                                                                                                                                                                                                                                                                                                                                                                                                                         | 11         | IPSC Mini Targets          |         |
| Maximum Points:             | 120                       | IPSC Poppers                                                                                                                                                                                                                                                                                                                                                                                                                                                                                                                                                                                                                                                                                                                                                                                                                                                                                                                                                                                                                                                                                                                                                                                                                                                                                                                                                                                                                                                                                                                                                                                                                                                                                                                                                                                                                                                                                                                                                                                                                                                                                                                         |            | IPSC Mini Poppers          | 2       |
|                             |                           | IPSC Metal Plates                                                                                                                                                                                                                                                                                                                                                                                                                                                                                                                                                                                                                                                                                                                                                                                                                                                                                                                                                                                                                                                                                                                                                                                                                                                                                                                                                                                                                                                                                                                                                                                                                                                                                                                                                                                                                                                                                                                                                                                                                                                                                                                    |            |                            |         |
| Start:                      | Audible Signal            | No-Shoots                                                                                                                                                                                                                                                                                                                                                                                                                                                                                                                                                                                                                                                                                                                                                                                                                                                                                                                                                                                                                                                                                                                                                                                                                                                                                                                                                                                                                                                                                                                                                                                                                                                                                                                                                                                                                                                                                                                                                                                                                                                                                                                            |            |                            |         |
| Start Position:             | stock touching the co     | ect, with the firearm in the<br>mpetitor at hip level, barrel<br>pointing downrange with the<br>pointing downrange with the second sec | l parallel | to the ground, trigger gu  | ard     |
| Firearm Ready<br>Condition: |                           | LOADED - OPTIC                                                                                                                                                                                                                                                                                                                                                                                                                                                                                                                                                                                                                                                                                                                                                                                                                                                                                                                                                                                                                                                                                                                                                                                                                                                                                                                                                                                                                                                                                                                                                                                                                                                                                                                                                                                                                                                                                                                                                                                                                                                                                                                       | DN 1       |                            |         |
| Procedure:                  |                           | Upon start signal engag                                                                                                                                                                                                                                                                                                                                                                                                                                                                                                                                                                                                                                                                                                                                                                                                                                                                                                                                                                                                                                                                                                                                                                                                                                                                                                                                                                                                                                                                                                                                                                                                                                                                                                                                                                                                                                                                                                                                                                                                                                                                                                              | e the tar  | gets                       |         |
| Design Notes:               | IMP1 and IMP2 activates I | 4 and IT7 Swingers, respec<br>of the moveme                                                                                                                                                                                                                                                                                                                                                                                                                                                                                                                                                                                                                                                                                                                                                                                                                                                                                                                                                                                                                                                                                                                                                                                                                                                                                                                                                                                                                                                                                                                                                                                                                                                                                                                                                                                                                                                                                                                                                                                                                                                                                          | • •        | hich will remain visible a | the end |
| Briefing Notes:             |                           | lateral and the backstops<br>luring the execution of the<br>shooter to verify the sco                                                                                                                                                                                                                                                                                                                                                                                                                                                                                                                                                                                                                                                                                                                                                                                                                                                                                                                                                                                                                                                                                                                                                                                                                                                                                                                                                                                                                                                                                                                                                                                                                                                                                                                                                                                                                                                                                                                                                                                                                                                | exercise   | ; Shooter may delegate     |         |