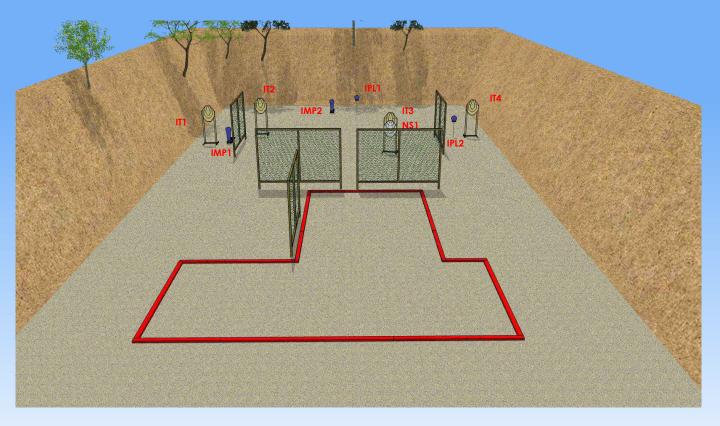

| Туре:                       | Short Course                                                                                                                                                                                                                                                         | Targets:                                                                              |            |                           |        |  |  |
|-----------------------------|----------------------------------------------------------------------------------------------------------------------------------------------------------------------------------------------------------------------------------------------------------------------|---------------------------------------------------------------------------------------|------------|---------------------------|--------|--|--|
| Minumum number of rounds:   | 12                                                                                                                                                                                                                                                                   | IPSC Targets                                                                          | 4          | IPSC Mini Targets         |        |  |  |
| Maximum Points:             | 60                                                                                                                                                                                                                                                                   | IPSC Poppers                                                                          |            | IPSC Mini Poppers         | 2      |  |  |
|                             |                                                                                                                                                                                                                                                                      | IPSC Metal Plates                                                                     | 2          |                           |        |  |  |
| Start:                      | Audible Signal                                                                                                                                                                                                                                                       | No-Shoots                                                                             | 1          |                           |        |  |  |
| Start Position:             | Standing anywhere erect, with the firearm in the ready condition, held in both hands,<br>stock touching the competitor at hip level, barrel parallel to the ground, trigger guard<br>downwards, muzzle pointing downrange with the fingers outside the trigger guard |                                                                                       |            |                           |        |  |  |
| Firearm Ready<br>Condition: |                                                                                                                                                                                                                                                                      | LOADED - OPTIC                                                                        | ON 1       |                           |        |  |  |
| Procedure:                  |                                                                                                                                                                                                                                                                      | Upon start signal engag                                                               | e the tar  | gets                      |        |  |  |
| Design Notes:               | IMP1 activates IPL1 and                                                                                                                                                                                                                                              | IPL2 Swingers which will ren                                                          | nain visik | ble at the end of the mov | vement |  |  |
| Briefing Notes:             |                                                                                                                                                                                                                                                                      | lateral and the backstops<br>during the execution of the<br>shooter to verify the sco | exercise   | ; Shooter may delegate    |        |  |  |