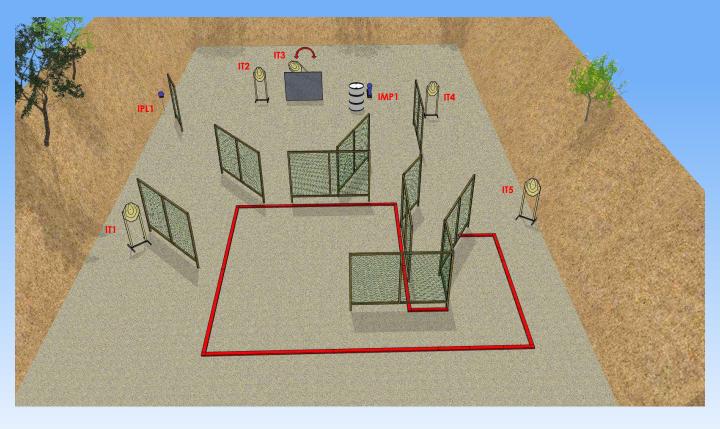

| Туре:                       | Short Course                                                                                                                                                                                                                                                         | Targets:                                                                                |            |                        |    |  |
|-----------------------------|----------------------------------------------------------------------------------------------------------------------------------------------------------------------------------------------------------------------------------------------------------------------|-----------------------------------------------------------------------------------------|------------|------------------------|----|--|
| Minumum number of rounds:   | 12                                                                                                                                                                                                                                                                   | IPSC Targets                                                                            | 5          | IPSC Mini Targets      |    |  |
| Maximum Points:             | 60                                                                                                                                                                                                                                                                   | IPSC Poppers                                                                            |            | IPSC Mini Poppers      | 1  |  |
|                             |                                                                                                                                                                                                                                                                      | IPSC Metal Plates                                                                       | 1          |                        |    |  |
| Start:                      | Audible Signal                                                                                                                                                                                                                                                       | No-Shoots                                                                               |            |                        |    |  |
| Start Position:             | Standing anywhere erect, with the firearm in the ready condition, held in both hands,<br>stock touching the competitor at hip level, barrel parallel to the ground, trigger guard<br>downwards, muzzle pointing downrange with the fingers outside the trigger guard |                                                                                         |            |                        |    |  |
| Firearm Ready<br>Condition: |                                                                                                                                                                                                                                                                      | LOADED - OPTIC                                                                          | ON 1       |                        |    |  |
| Procedure:                  |                                                                                                                                                                                                                                                                      | Upon start signal engag                                                                 | e the tar  | gets                   |    |  |
| Design Notes:               | IMP1 activates IT3                                                                                                                                                                                                                                                   | Swinger which will remain v                                                             | visible at | the end of the movemer | nt |  |
| Briefing Notes:             |                                                                                                                                                                                                                                                                      | ° lateral and the backstops<br>during the execution of the<br>shooter to verify the sco | exercise   | ; Shooter may delegate |    |  |