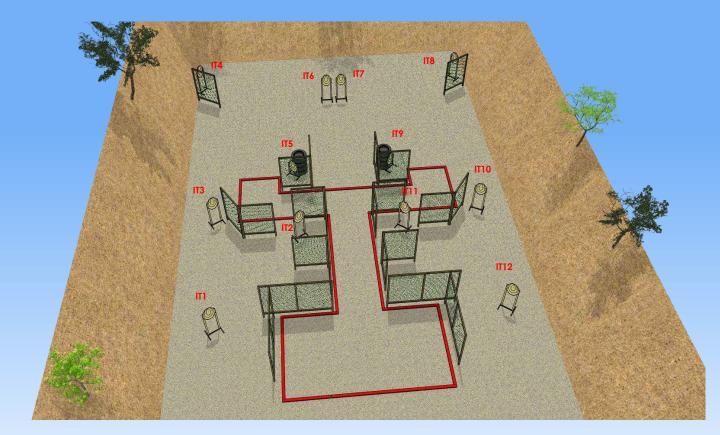

| Туре:                       | Long Course                                                                                                                                                                                                                                                          | Targets:                                                                                   |           |                        |    |  |  |
|-----------------------------|----------------------------------------------------------------------------------------------------------------------------------------------------------------------------------------------------------------------------------------------------------------------|--------------------------------------------------------------------------------------------|-----------|------------------------|----|--|--|
| Minumum number of rounds:   | 32                                                                                                                                                                                                                                                                   | IPSC Targets                                                                               | 14        | IPSC Mini Targets      |    |  |  |
| Maximum Points:             | 160                                                                                                                                                                                                                                                                  | IPSC Poppers                                                                               |           | IPSC Mini Poppers      | 4  |  |  |
|                             |                                                                                                                                                                                                                                                                      | IPSC Metal Plates                                                                          |           |                        |    |  |  |
| Start:                      | Audible Signal                                                                                                                                                                                                                                                       | No-Shoots                                                                                  |           |                        |    |  |  |
| Start Position:             | Standing anywhere erect, with the firearm in the ready condition, held in both hands,<br>stock touching the competitor at hip level, barrel parallel to the ground, trigger guard<br>downwards, muzzle pointing downrange with the fingers outside the trigger guard |                                                                                            |           |                        |    |  |  |
| Firearm Ready<br>Condition: |                                                                                                                                                                                                                                                                      | LOADED - OPTIC                                                                             | ON 1      |                        |    |  |  |
| Procedure:                  |                                                                                                                                                                                                                                                                      | Upon start signal engag                                                                    | e the tar | gets                   |    |  |  |
| Design Notes:               | IMP2 activates IT5                                                                                                                                                                                                                                                   | 5 Swinger which will remain v                                                              | isible at | the end of the moveme  | nt |  |  |
| Briefing Notes:             |                                                                                                                                                                                                                                                                      | 0° lateral and the backstops<br>I during the execution of the<br>shooter to verify the sco | exercise  | ; Shooter may delegate |    |  |  |