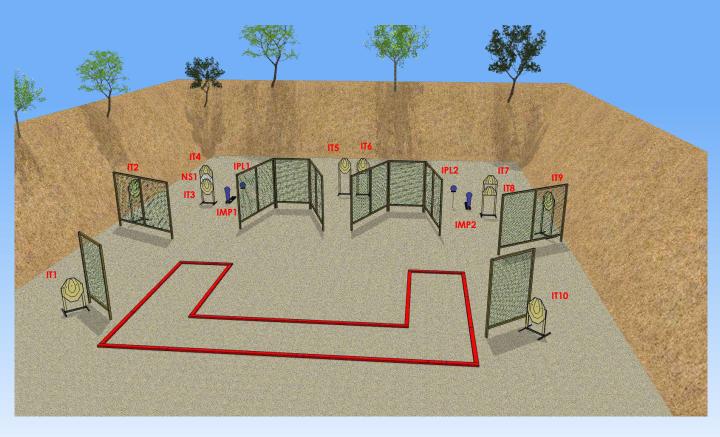

| Туре:                       | Short Course                                                                                                                                                                                                                                                         | Targets:                                                                              |            |                           |        |  |  |
|-----------------------------|----------------------------------------------------------------------------------------------------------------------------------------------------------------------------------------------------------------------------------------------------------------------|---------------------------------------------------------------------------------------|------------|---------------------------|--------|--|--|
| Minumum number of rounds:   | 12                                                                                                                                                                                                                                                                   | IPSC Targets                                                                          | 4          | IPSC Mini Targets         |        |  |  |
| Maximum Points:             | 60                                                                                                                                                                                                                                                                   | IPSC Poppers                                                                          |            | IPSC Mini Poppers         | 2      |  |  |
|                             |                                                                                                                                                                                                                                                                      | IPSC Metal Plates                                                                     | 2          |                           |        |  |  |
| Start:                      | Audible Signal                                                                                                                                                                                                                                                       | No-Shoots                                                                             | 1          |                           |        |  |  |
| Start Position:             | Standing anywhere erect, with the firearm in the ready condition, held in both hands,<br>stock touching the competitor at hip level, barrel parallel to the ground, trigger guard<br>downwards, muzzle pointing downrange with the fingers outside the trigger guard |                                                                                       |            |                           |        |  |  |
| Firearm Ready<br>Condition: |                                                                                                                                                                                                                                                                      | LOADED - OPTIC                                                                        | ON 1       |                           |        |  |  |
| Procedure:                  |                                                                                                                                                                                                                                                                      | Upon start signal engag                                                               | e the tar  | gets                      |        |  |  |
| Design Notes:               | IMP1 activates IPL1 and                                                                                                                                                                                                                                              | IPL2 Swingers which will ren                                                          | nain visik | ble at the end of the mov | vement |  |  |
| Briefing Notes:             |                                                                                                                                                                                                                                                                      | lateral and the backstops<br>during the execution of the<br>shooter to verify the sco | exercise   | ; Shooter may delegate    |        |  |  |