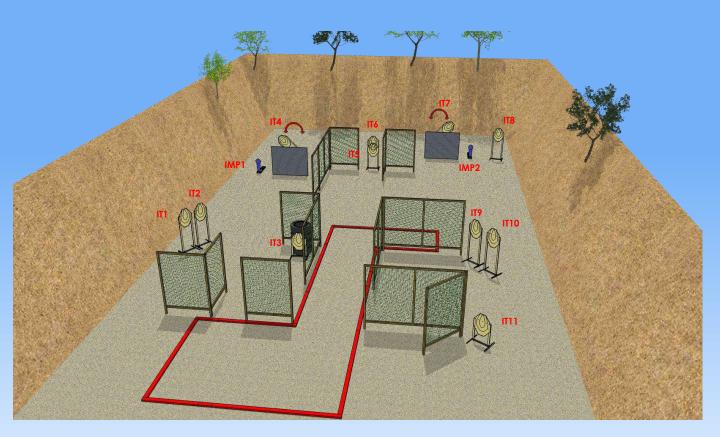

| Туре:                       | Medium Course             | Targets:                                                                                                                                                                                                                                                                                                                                                                                                                                                                                                                                                                                                                                                                                                                                                                                                                                                                                                                                                                                                                                                                                                                                                                                                                                                                                                                                                                                                                                                                                                                                                                                                                                                                                                                                                                                                                                                                                                                                                                                                                                                                                                                             |            |                            |         |
|-----------------------------|---------------------------|--------------------------------------------------------------------------------------------------------------------------------------------------------------------------------------------------------------------------------------------------------------------------------------------------------------------------------------------------------------------------------------------------------------------------------------------------------------------------------------------------------------------------------------------------------------------------------------------------------------------------------------------------------------------------------------------------------------------------------------------------------------------------------------------------------------------------------------------------------------------------------------------------------------------------------------------------------------------------------------------------------------------------------------------------------------------------------------------------------------------------------------------------------------------------------------------------------------------------------------------------------------------------------------------------------------------------------------------------------------------------------------------------------------------------------------------------------------------------------------------------------------------------------------------------------------------------------------------------------------------------------------------------------------------------------------------------------------------------------------------------------------------------------------------------------------------------------------------------------------------------------------------------------------------------------------------------------------------------------------------------------------------------------------------------------------------------------------------------------------------------------------|------------|----------------------------|---------|
| Minumum number of rounds:   | 24                        | IPSC Targets                                                                                                                                                                                                                                                                                                                                                                                                                                                                                                                                                                                                                                                                                                                                                                                                                                                                                                                                                                                                                                                                                                                                                                                                                                                                                                                                                                                                                                                                                                                                                                                                                                                                                                                                                                                                                                                                                                                                                                                                                                                                                                                         | 11         | IPSC Mini Targets          |         |
| Maximum Points:             | 120                       | IPSC Poppers                                                                                                                                                                                                                                                                                                                                                                                                                                                                                                                                                                                                                                                                                                                                                                                                                                                                                                                                                                                                                                                                                                                                                                                                                                                                                                                                                                                                                                                                                                                                                                                                                                                                                                                                                                                                                                                                                                                                                                                                                                                                                                                         |            | IPSC Mini Poppers          | 2       |
|                             |                           | IPSC Metal Plates                                                                                                                                                                                                                                                                                                                                                                                                                                                                                                                                                                                                                                                                                                                                                                                                                                                                                                                                                                                                                                                                                                                                                                                                                                                                                                                                                                                                                                                                                                                                                                                                                                                                                                                                                                                                                                                                                                                                                                                                                                                                                                                    |            |                            |         |
| Start:                      | Audible Signal            | No-Shoots                                                                                                                                                                                                                                                                                                                                                                                                                                                                                                                                                                                                                                                                                                                                                                                                                                                                                                                                                                                                                                                                                                                                                                                                                                                                                                                                                                                                                                                                                                                                                                                                                                                                                                                                                                                                                                                                                                                                                                                                                                                                                                                            |            |                            |         |
| Start Position:             | stock touching the co     | ect, with the firearm in the<br>mpetitor at hip level, barrel<br>pointing downrange with the<br>pointing downrange with the second sec | l parallel | to the ground, trigger gu  | ard     |
| Firearm Ready<br>Condition: |                           | LOADED - OPTIC                                                                                                                                                                                                                                                                                                                                                                                                                                                                                                                                                                                                                                                                                                                                                                                                                                                                                                                                                                                                                                                                                                                                                                                                                                                                                                                                                                                                                                                                                                                                                                                                                                                                                                                                                                                                                                                                                                                                                                                                                                                                                                                       | DN 1       |                            |         |
| Procedure:                  |                           | Upon start signal engag                                                                                                                                                                                                                                                                                                                                                                                                                                                                                                                                                                                                                                                                                                                                                                                                                                                                                                                                                                                                                                                                                                                                                                                                                                                                                                                                                                                                                                                                                                                                                                                                                                                                                                                                                                                                                                                                                                                                                                                                                                                                                                              | e the tar  | gets                       |         |
| Design Notes:               | IMP1 and IMP2 activates I | 4 and IT7 Swingers, respec<br>of the moveme                                                                                                                                                                                                                                                                                                                                                                                                                                                                                                                                                                                                                                                                                                                                                                                                                                                                                                                                                                                                                                                                                                                                                                                                                                                                                                                                                                                                                                                                                                                                                                                                                                                                                                                                                                                                                                                                                                                                                                                                                                                                                          | • •        | hich will remain visible a | the end |
| Briefing Notes:             |                           | lateral and the backstops<br>luring the execution of the<br>shooter to verify the sco                                                                                                                                                                                                                                                                                                                                                                                                                                                                                                                                                                                                                                                                                                                                                                                                                                                                                                                                                                                                                                                                                                                                                                                                                                                                                                                                                                                                                                                                                                                                                                                                                                                                                                                                                                                                                                                                                                                                                                                                                                                | exercise   | ; Shooter may delegate     |         |

| Туре:                       | Medium Course                                                                                                                                                                                                                                                        | Targets:                |           |                                                                           |  |  |
|-----------------------------|----------------------------------------------------------------------------------------------------------------------------------------------------------------------------------------------------------------------------------------------------------------------|-------------------------|-----------|---------------------------------------------------------------------------|--|--|
| Minumum number of rounds:   | 24                                                                                                                                                                                                                                                                   | IPSC Targets            | 12        | IPSC Mini Targets                                                         |  |  |
| Maximum Points:             | 120                                                                                                                                                                                                                                                                  | IPSC Poppers            |           | IPSC Mini Poppers                                                         |  |  |
|                             |                                                                                                                                                                                                                                                                      | IPSC Metal Plates       |           |                                                                           |  |  |
| Start:                      | Audible Signal                                                                                                                                                                                                                                                       | No-Shoots               |           |                                                                           |  |  |
| Start Position:             | Standing anywhere erect, with the firearm in the ready condition, held in both hands,<br>stock touching the competitor at hip level, barrel parallel to the ground, trigger guard<br>downwards, muzzle pointing downrange with the fingers outside the trigger guard |                         |           |                                                                           |  |  |
| Firearm Ready<br>Condition: |                                                                                                                                                                                                                                                                      | LOADED - OPTIC          | DN 1      |                                                                           |  |  |
| Procedure:                  |                                                                                                                                                                                                                                                                      | Upon start signal engag | e the tar | gets                                                                      |  |  |
| Design Notes:               |                                                                                                                                                                                                                                                                      |                         |           |                                                                           |  |  |
| Briefing Notes:             |                                                                                                                                                                                                                                                                      |                         | exercise  | y. Structures are hard cover. The<br>; Shooter may delegate other<br>ing. |  |  |