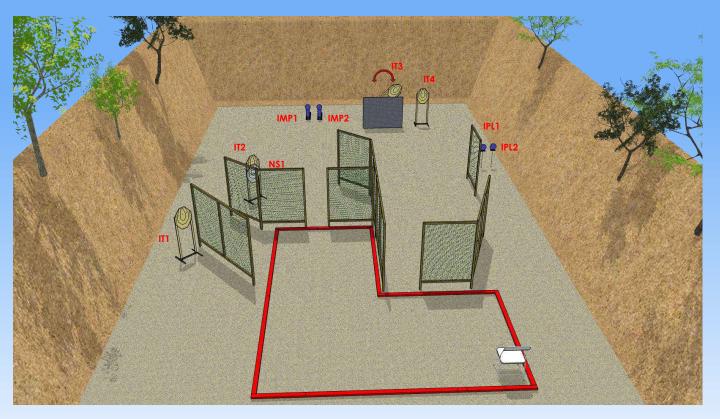

| Туре:                       | Short Course                                                                                                                                                                                                                                                         | Targets:                                                                                |            |                        |    |  |
|-----------------------------|----------------------------------------------------------------------------------------------------------------------------------------------------------------------------------------------------------------------------------------------------------------------|-----------------------------------------------------------------------------------------|------------|------------------------|----|--|
| Minumum number of rounds:   | 12                                                                                                                                                                                                                                                                   | IPSC Targets                                                                            | 5          | IPSC Mini Targets      |    |  |
| Maximum Points:             | 60                                                                                                                                                                                                                                                                   | IPSC Poppers                                                                            |            | IPSC Mini Poppers      | 1  |  |
|                             |                                                                                                                                                                                                                                                                      | IPSC Metal Plates                                                                       | 1          |                        |    |  |
| Start:                      | Audible Signal                                                                                                                                                                                                                                                       | No-Shoots                                                                               |            |                        |    |  |
| Start Position:             | Standing anywhere erect, with the firearm in the ready condition, held in both hands,<br>stock touching the competitor at hip level, barrel parallel to the ground, trigger guard<br>downwards, muzzle pointing downrange with the fingers outside the trigger guard |                                                                                         |            |                        |    |  |
| Firearm Ready<br>Condition: |                                                                                                                                                                                                                                                                      | LOADED - OPTIC                                                                          | ON 1       |                        |    |  |
| Procedure:                  |                                                                                                                                                                                                                                                                      | Upon start signal engag                                                                 | e the tar  | gets                   |    |  |
| Design Notes:               | IMP1 activates IT3                                                                                                                                                                                                                                                   | Swinger which will remain v                                                             | visible at | the end of the movemer | nt |  |
| Briefing Notes:             |                                                                                                                                                                                                                                                                      | ° lateral and the backstops<br>during the execution of the<br>shooter to verify the sco | exercise   | ; Shooter may delegate |    |  |