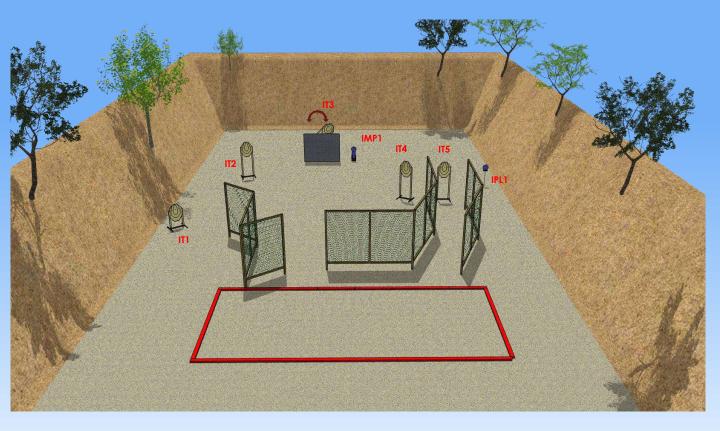

| Туре:                       | Short Course                                                                                                                                                                                                                                                         | Targets:                                                                                |            |                        |    |  |
|-----------------------------|----------------------------------------------------------------------------------------------------------------------------------------------------------------------------------------------------------------------------------------------------------------------|-----------------------------------------------------------------------------------------|------------|------------------------|----|--|
| Minumum number of rounds:   | 12                                                                                                                                                                                                                                                                   | IPSC Targets                                                                            | 5          | IPSC Mini Targets      |    |  |
| Maximum Points:             | 60                                                                                                                                                                                                                                                                   | IPSC Poppers                                                                            |            | IPSC Mini Poppers      | 1  |  |
|                             |                                                                                                                                                                                                                                                                      | IPSC Metal Plates                                                                       | 1          |                        |    |  |
| Start:                      | Audible Signal                                                                                                                                                                                                                                                       | No-Shoots                                                                               |            |                        |    |  |
| Start Position:             | Standing anywhere erect, with the firearm in the ready condition, held in both hands,<br>stock touching the competitor at hip level, barrel parallel to the ground, trigger guard<br>downwards, muzzle pointing downrange with the fingers outside the trigger guard |                                                                                         |            |                        |    |  |
| Firearm Ready<br>Condition: |                                                                                                                                                                                                                                                                      | LOADED - OPTIC                                                                          | ON 1       |                        |    |  |
| Procedure:                  |                                                                                                                                                                                                                                                                      | Upon start signal engag                                                                 | e the tar  | gets                   |    |  |
| Design Notes:               | IMP1 activates IT3                                                                                                                                                                                                                                                   | Swinger which will remain v                                                             | visible at | the end of the movemer | nt |  |
| Briefing Notes:             |                                                                                                                                                                                                                                                                      | ° lateral and the backstops<br>during the execution of the<br>shooter to verify the sco | exercise   | ; Shooter may delegate |    |  |