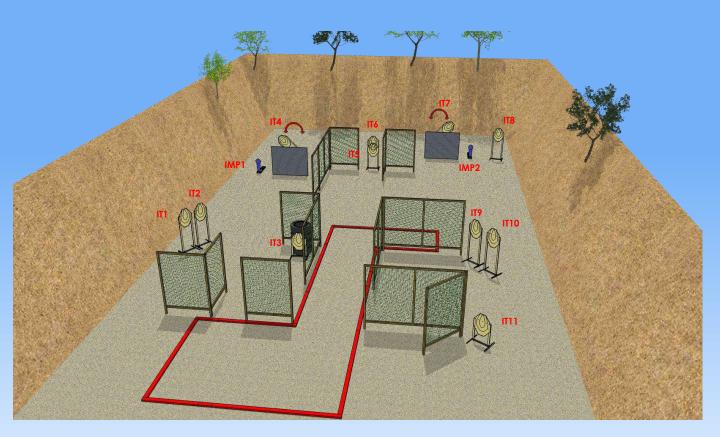

| Туре:                       | Medium Course             | Targets:                                                                                                                                                                                                                                                                                                                                                                                                                                                                                                                                                                                                                                                                                                                                                                                                                                                                                                                                                                                                                                                                                                                                                                                                                                                                                                                                                                                                                                                                                                                                                                                                                                                                                                                                                                                                                                                                                                                                                                                                                                                                                                                             |            |                            |         |
|-----------------------------|---------------------------|--------------------------------------------------------------------------------------------------------------------------------------------------------------------------------------------------------------------------------------------------------------------------------------------------------------------------------------------------------------------------------------------------------------------------------------------------------------------------------------------------------------------------------------------------------------------------------------------------------------------------------------------------------------------------------------------------------------------------------------------------------------------------------------------------------------------------------------------------------------------------------------------------------------------------------------------------------------------------------------------------------------------------------------------------------------------------------------------------------------------------------------------------------------------------------------------------------------------------------------------------------------------------------------------------------------------------------------------------------------------------------------------------------------------------------------------------------------------------------------------------------------------------------------------------------------------------------------------------------------------------------------------------------------------------------------------------------------------------------------------------------------------------------------------------------------------------------------------------------------------------------------------------------------------------------------------------------------------------------------------------------------------------------------------------------------------------------------------------------------------------------------|------------|----------------------------|---------|
| Minumum number of rounds:   | 24                        | IPSC Targets                                                                                                                                                                                                                                                                                                                                                                                                                                                                                                                                                                                                                                                                                                                                                                                                                                                                                                                                                                                                                                                                                                                                                                                                                                                                                                                                                                                                                                                                                                                                                                                                                                                                                                                                                                                                                                                                                                                                                                                                                                                                                                                         | 11         | IPSC Mini Targets          |         |
| Maximum Points:             | 120                       | IPSC Poppers                                                                                                                                                                                                                                                                                                                                                                                                                                                                                                                                                                                                                                                                                                                                                                                                                                                                                                                                                                                                                                                                                                                                                                                                                                                                                                                                                                                                                                                                                                                                                                                                                                                                                                                                                                                                                                                                                                                                                                                                                                                                                                                         |            | IPSC Mini Poppers          | 2       |
|                             |                           | IPSC Metal Plates                                                                                                                                                                                                                                                                                                                                                                                                                                                                                                                                                                                                                                                                                                                                                                                                                                                                                                                                                                                                                                                                                                                                                                                                                                                                                                                                                                                                                                                                                                                                                                                                                                                                                                                                                                                                                                                                                                                                                                                                                                                                                                                    |            |                            |         |
| Start:                      | Audible Signal            | No-Shoots                                                                                                                                                                                                                                                                                                                                                                                                                                                                                                                                                                                                                                                                                                                                                                                                                                                                                                                                                                                                                                                                                                                                                                                                                                                                                                                                                                                                                                                                                                                                                                                                                                                                                                                                                                                                                                                                                                                                                                                                                                                                                                                            |            |                            |         |
| Start Position:             | stock touching the co     | ect, with the firearm in the<br>mpetitor at hip level, barrel<br>pointing downrange with the<br>pointing downrange with the second sec | l parallel | to the ground, trigger gu  | ard     |
| Firearm Ready<br>Condition: |                           | LOADED - OPTIC                                                                                                                                                                                                                                                                                                                                                                                                                                                                                                                                                                                                                                                                                                                                                                                                                                                                                                                                                                                                                                                                                                                                                                                                                                                                                                                                                                                                                                                                                                                                                                                                                                                                                                                                                                                                                                                                                                                                                                                                                                                                                                                       | DN 1       |                            |         |
| Procedure:                  |                           | Upon start signal engag                                                                                                                                                                                                                                                                                                                                                                                                                                                                                                                                                                                                                                                                                                                                                                                                                                                                                                                                                                                                                                                                                                                                                                                                                                                                                                                                                                                                                                                                                                                                                                                                                                                                                                                                                                                                                                                                                                                                                                                                                                                                                                              | e the tar  | gets                       |         |
| Design Notes:               | IMP1 and IMP2 activates I | 4 and IT7 Swingers, respec<br>of the moveme                                                                                                                                                                                                                                                                                                                                                                                                                                                                                                                                                                                                                                                                                                                                                                                                                                                                                                                                                                                                                                                                                                                                                                                                                                                                                                                                                                                                                                                                                                                                                                                                                                                                                                                                                                                                                                                                                                                                                                                                                                                                                          | • •        | hich will remain visible a | the end |
| Briefing Notes:             |                           | lateral and the backstops<br>luring the execution of the<br>shooter to verify the sco                                                                                                                                                                                                                                                                                                                                                                                                                                                                                                                                                                                                                                                                                                                                                                                                                                                                                                                                                                                                                                                                                                                                                                                                                                                                                                                                                                                                                                                                                                                                                                                                                                                                                                                                                                                                                                                                                                                                                                                                                                                | exercise   | ; Shooter may delegate     |         |