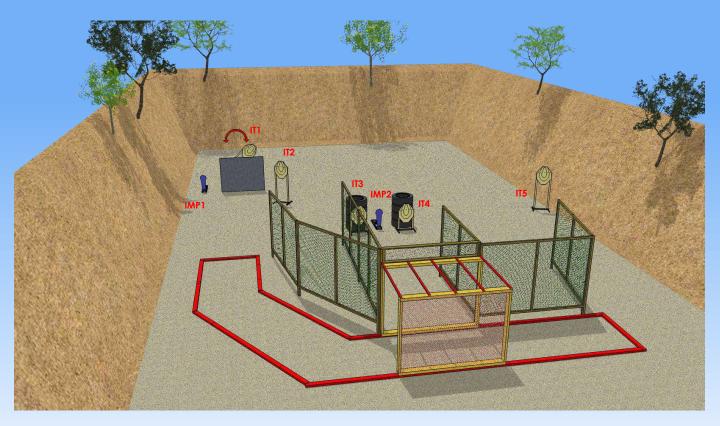

| Туре:                       | Short Course                                                                                                                                                                                                                                                         | Targets:                                                                                |            |                        |    |  |
|-----------------------------|----------------------------------------------------------------------------------------------------------------------------------------------------------------------------------------------------------------------------------------------------------------------|-----------------------------------------------------------------------------------------|------------|------------------------|----|--|
| Minumum number of rounds:   | 12                                                                                                                                                                                                                                                                   | IPSC Targets                                                                            | 5          | IPSC Mini Targets      |    |  |
| Maximum Points:             | 60                                                                                                                                                                                                                                                                   | IPSC Poppers                                                                            |            | IPSC Mini Poppers      | 1  |  |
|                             |                                                                                                                                                                                                                                                                      | IPSC Metal Plates                                                                       | 1          |                        |    |  |
| Start:                      | Audible Signal                                                                                                                                                                                                                                                       | No-Shoots                                                                               |            |                        |    |  |
| Start Position:             | Standing anywhere erect, with the firearm in the ready condition, held in both hands,<br>stock touching the competitor at hip level, barrel parallel to the ground, trigger guard<br>downwards, muzzle pointing downrange with the fingers outside the trigger guard |                                                                                         |            |                        |    |  |
| Firearm Ready<br>Condition: |                                                                                                                                                                                                                                                                      | LOADED - OPTIC                                                                          | ON 1       |                        |    |  |
| Procedure:                  |                                                                                                                                                                                                                                                                      | Upon start signal engag                                                                 | e the tar  | gets                   |    |  |
| Design Notes:               | IMP1 activates IT3                                                                                                                                                                                                                                                   | Swinger which will remain v                                                             | visible at | the end of the movemer | nt |  |
| Briefing Notes:             |                                                                                                                                                                                                                                                                      | ° lateral and the backstops<br>during the execution of the<br>shooter to verify the sco | exercise   | ; Shooter may delegate |    |  |