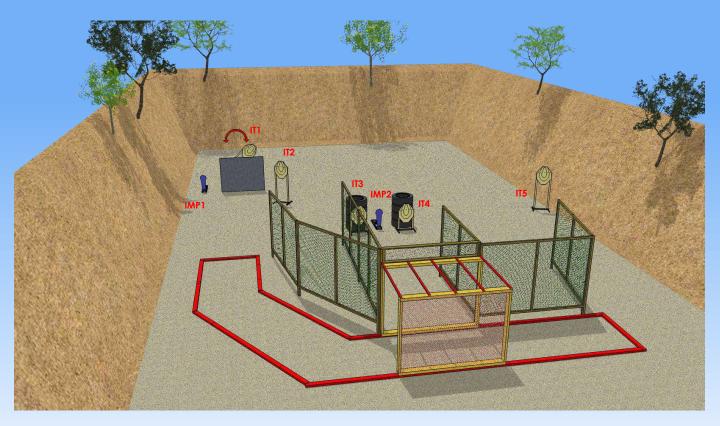

| Туре:                       | Medium Course                                                                                                                                                                                                                                                        | Targets:                                                                              |            |                          |    |  |  |
|-----------------------------|----------------------------------------------------------------------------------------------------------------------------------------------------------------------------------------------------------------------------------------------------------------------|---------------------------------------------------------------------------------------|------------|--------------------------|----|--|--|
| Minumum number of rounds:   | 24                                                                                                                                                                                                                                                                   | IPSC Targets                                                                          | 10         | IPSC Mini Targets        |    |  |  |
| Maximum Points:             | 120                                                                                                                                                                                                                                                                  | IPSC Poppers                                                                          |            | IPSC Mini Poppers        | 4  |  |  |
|                             |                                                                                                                                                                                                                                                                      | IPSC Metal Plates                                                                     |            |                          |    |  |  |
| Start:                      | Audible Signal                                                                                                                                                                                                                                                       | No-Shoots                                                                             | 2          |                          |    |  |  |
| Start Position:             | Standing anywhere erect, with the firearm in the ready condition, held in both hands,<br>stock touching the competitor at hip level, barrel parallel to the ground, trigger guard<br>downwards, muzzle pointing downrange with the fingers outside the trigger guard |                                                                                       |            |                          |    |  |  |
| Firearm Ready<br>Condition: |                                                                                                                                                                                                                                                                      | LOADED - OPTIC                                                                        | ON 1       |                          |    |  |  |
| Procedure:                  |                                                                                                                                                                                                                                                                      | Upon start signal engag                                                               | e the tar  | gets                     |    |  |  |
| Design Notes:               | IMP2 activates IT5 S                                                                                                                                                                                                                                                 | Swinger which will remain v                                                           | visible at | the end of the movemen   | nt |  |  |
| Briefing Notes:             |                                                                                                                                                                                                                                                                      | lateral and the backstops<br>luring the execution of the<br>shooter to verify the sco | exercise   | ; Shooter may delegate ( |    |  |  |